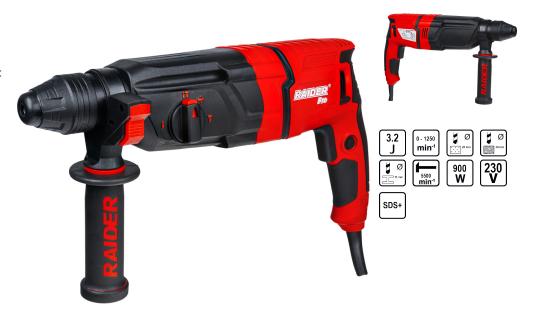

## Rotary Hammer 900W 28mm 3,2J 4 funct. ABC case RDP-HD60

Art. number: 013128

Barcode: 3800972031685

✓ Power and efficiency: With a 900W motor and 3.2J impact force, the hammer offers exceptional performance when working with hard materials

✓ Versatility: The tool's four functions make it ideal for a variety of tasks, from drilling to chipping

- ✓ The RDP-HD60 is equipped with an anti-vibration system ABC, which significantly reduces vibration during operation. This ensures a more comfortable and safe use of the tool, even during long work sessions
- ✓ Precision and control: The tool allows precise adjustment of the chisel and offers a stable grip, which provides excellent control over the work process
- Durability: The robust construction and durability of the tool make it suitable for intensive professional tasks

| Parameter                             | Measure Unit | Value                                          |  |
|---------------------------------------|--------------|------------------------------------------------|--|
| Maximum single blow energy (epta) (J) |              | 3.2                                            |  |
| Maximum no- load speed (min-1)        | min-1        | 0 - 1250                                       |  |
| Maximum drilling ø in concrete (mm)   | mm           | 28                                             |  |
| Maximum drilling ø in wood (mm)       | mm           | 30                                             |  |
| Maximum drilling ø in steel (mm)      | mm           | 13                                             |  |
| Maximum impact frequency (min-1)      | min-1        | 5500                                           |  |
| Rated input power (W)                 | W            | 900                                            |  |
| Rated voltage (V)                     | V            | 230                                            |  |
| Rated voltage type                    |              | Corded - Electrical Grid                       |  |
| Functions                             |              | Chiseling, Drilling, Hammer Drilling, Rotation |  |
| Tool grip                             |              | SDS+                                           |  |