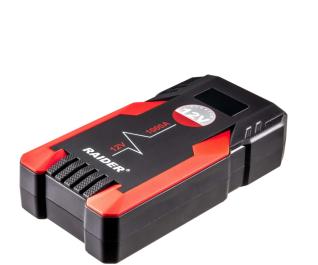

## Jump Starter&Power Supply 8Ah 450A LED Flashlight RD-JBC16

Art. number: **032205** Barcode: **3800972002982** 

 Lightweight, convenient and portable, ideal for storage even in the car glove compartment
It has a high-quality lithium polymer battery
The LED flashlight offers an additional practical function that can be of great help in various emergency situations
With one device you can start the car when the battery is dead, quickly and easily charge mobile phones, laptops, cameras, etc.