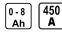

## TECHNICAL FEATURES

| Parameter                      | Measure Unit | Value   |  |
|--------------------------------|--------------|---------|--|
| Capacity (Ah)                  | Ah           | 0 - 8   |  |
| Effective charging current (A) | А            | 450     |  |
| Rated voltage type             |              | Battery |  |