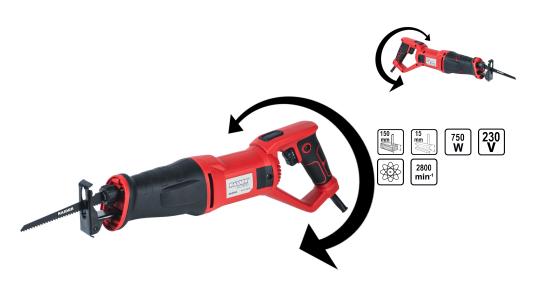

## Reciprocating Saw 750W free saw blade clamping sys. RD-RS38

Art. number: **050138** Barcode: **3800972031876** 

✓ With its 750W, the saw can handle even the most difficult tasks

 The "Quick" blade change function provides convenience and efficiency without the need for additional tools
The rotating handle provides additional flexibility in different cutting positions
The design of the saw is tailored to the comfort of the user, which makes it convenient for long-term use
Suitable for cutting wood, metal pipes, PVC, bricks and other materials

## TECHNICAL FEATURES

| TECHNICAL FEATORES             |              |                          |
|--------------------------------|--------------|--------------------------|
| Parameter                      | Measure Unit | Value                    |
| Cutting capacity in wood (mm)  | mm           | 150                      |
| Cutting capacity in steel (mm) | mm           | 15                       |
| Rated input power (W)          | W            | 750                      |
| Rated voltage (V)              | V            | 230                      |
| Adjustable load speed          |              | YES                      |
| Rated voltage type             |              | Corded - Electrical Grid |
| ldle stroke rpm (min-1)        | min-1        | 2800                     |