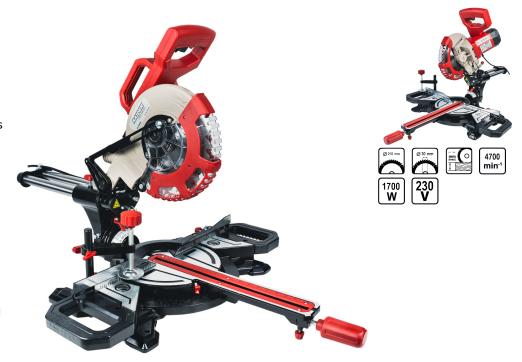

## Mitre Saw Ø210x30mm 1.7kW laser RD-MS08

Art. number: **053106** 

Barcode: 3800123123337

✓ With a power of 1700W, "RD-MS08" provides high performance and efficiency when cutting various materials

- ✓ The built-in laser provides precise guidance and tracking of the cutting line. This facilitates work and minimizes the risk of errors, which is especially useful for complex and delicate tasks
- ✓ It has a stable construction that prevents the vibrations that occur, thus ensuring greater accuracy when cutting ✓ Suitable for a wide range of applications, this circular saw is ideal for professional and home projects

| TECHNICAL FEATURES                 |              |                          |  |
|------------------------------------|--------------|--------------------------|--|
| Parameter                          | Measure Unit | Value                    |  |
| Outer disc diameter (mm)           | mm           | 210                      |  |
| Inner disc diameter (mm)           | mm           | 30                       |  |
| Cutting depth (mm)                 | mm           | 65 - 310                 |  |
| Maximum no- load speed (min-1)     | min-1        | 4700                     |  |
| Rated input power (W)              | W            | 1700                     |  |
| Rated voltage (V)                  | V            | 230                      |  |
| Rated voltage type                 |              | Corded - Electrical Grid |  |
| Turntable setting left / right (°) | 0            | 45/45                    |  |