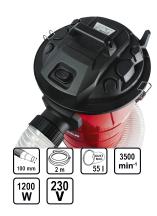

| TECHNICAL FEATURES             |              |                          |  |
|--------------------------------|--------------|--------------------------|--|
| Parameter                      | Measure Unit | Value                    |  |
| Hose apeture diameter (mm)     | mm           | 100                      |  |
| Hose length (m)                | m            | 2                        |  |
| Bag capacity (I)               | I            | 55                       |  |
| Maximum no- load speed (min-1) | min-1        | 3500                     |  |
| Rated input power (W)          | W            | 1200                     |  |
| Rated voltage (V)              | V            | 230                      |  |
| Rated voltage type             |              | Corded - Electrical Grid |  |