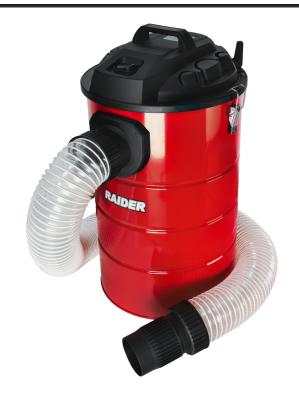

## **Dust Collector 1200W 55L RD-DC02**

Art. number: **059909** 

Barcode: **3800972033337** 

- ✓ With its 1200W motor, the "RD-DC02" provides powerful suction, making it ideal for cleaning sawdust, metal shavings and other industrial waste
- ✓ Multi-stage filtration with HEPA filter: "The RD-DC02" dust collector is equipped with an advanced filter system that includes a HEPA filter that traps even the finest dust particles
- ✓ The metal tank guarantees long-term operation and resistance to mechanical damage
- ✓ The hose has a diameter of 100 mm, which allows the passage of larger waste, and its length of 2 meters gives flexibility in operation