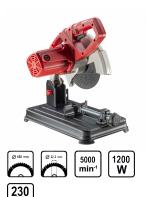

| TECHNICAL FEATURES             |              |                          |  |
|--------------------------------|--------------|--------------------------|--|
| Parameter                      | Measure Unit | Value                    |  |
| Outer disc diameter (mm)       | mm           | 180                      |  |
| Inner disc diameter (mm)       | mm           | 22.2                     |  |
| Maximum no- load speed (min-1) | min-1        | 5000                     |  |
| Rated input power (W)          | W            | 1200                     |  |
| Rated voltage (V)              | V            | 230                      |  |
| Rated voltage type             | _            | Corded - Electrical Grid |  |