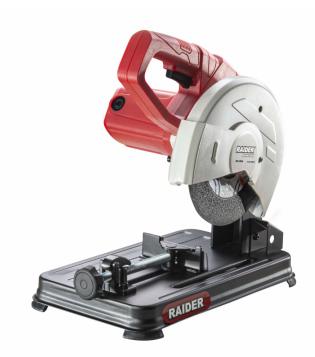

## Cut Off Machine ø180mm 1200W RD-CM09

Art. number: **060109** 

Barcode: **3800972024045** 

- ✓ Hinged removable fuse
- ✓ Button for quick use of the
- locked part
- ✓ Suitable for cutting flat or round metal profiles of different thicknesses
- ✓ A plate that is adjusted by means of a hexagon to change the cutting angle to 45°