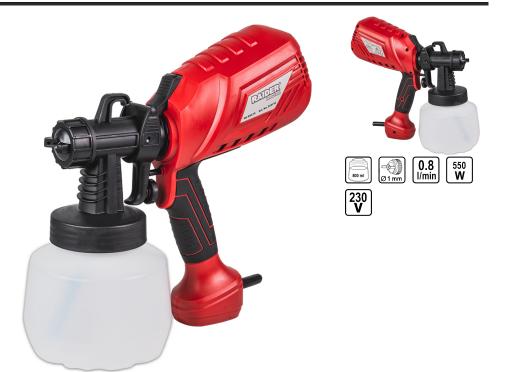

## Electric Spray Gun 550W Ø1.0 1.8 2.2 2.5mm 0,8L RD-SGC10

## Art. number: **074110** Barcode: **3800972031722**

✓ With a power of 550W, the RD-SGC10 model provides enough power to evenly apply paint, even on large areas ✓ The RD-SGC10 comes with four different nozzles with diameters of 1.0mm, 1.5mm, 1.8mm and 2.5mm. This provides flexibility in selecting the appropriate nozzle size depending on the type of paint and the specific application ✓ The paint container with a capacity of 0.8 liters allows continuous painting without frequent interruptions for refilling

## **TECHNICAL FEATURES**

| Parameter                     | Measure Unit | Value                    |
|-------------------------------|--------------|--------------------------|
| Container capacity (ml)       | ml           | 800                      |
| Nozzle diameter (mm)          | mm           | 1                        |
| Maximum delivery rate (l/min) | l/min        | 0.8                      |
| Rated input power (W)         | W            | 550                      |
| Rated voltage (V)             | V            | 230                      |
| Rated voltage type            |              | Corded - Electrical Grid |