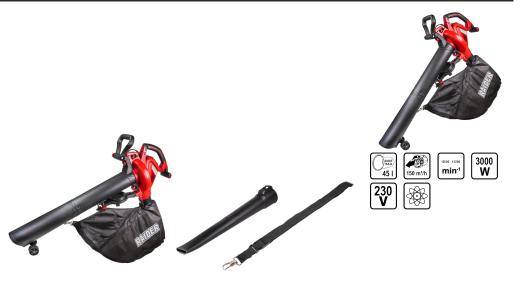

## Electric Blower 3000W 45L 320km/h 16:1 var. speed RD-EBV05

Art. number: 075561 Barcode: 3800972031951

 The powerful 3000W motor provides enough power to handle large amounts of leaves and debris, making cleaning faster and more efficient

Air jet speed: up to 320 km/h - the powerful air jet enables easy cleaning of large areas and hard-to-reach places
Collection bag volume: 45 liters - the large volume of the collection bag reduces the frequency of emptying and increases efficiency

 Mulching ratio: 16:1 - the mulching function reduces the volume of waste by breaking it into smaller particles, making it easier to compost and store
Adjustable revolutions allowing speed adjustment according to specific needs and working conditions