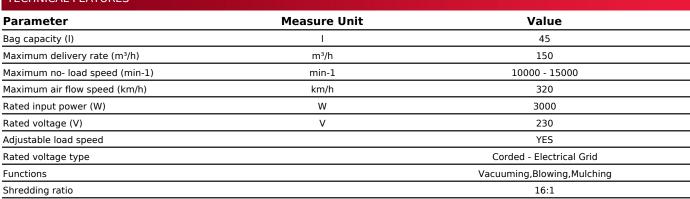

## TECHNICAL FEATURES

| LOGISTICS INFORMATION |          |                           |            |                             |               |
|-----------------------|----------|---------------------------|------------|-----------------------------|---------------|
| Type of package       | Quantity | Width<br>Length<br>Height | Volume     | Net<br>Brutto<br>Tara       | Barcode       |
| pieces                | 1 pieces | 30.5 x 50 x 35 cm         | 0.05338 m3 | 4.2000 - 5.2000 - 1.0000 kg | 3800972031951 |