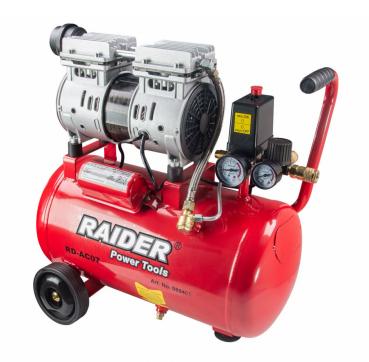

## Quiet Oil Free Air Compressor 24L 0.75kW RD-AC07

Art. number: **089405** 

Barcode: **3800972009639** 

- ✓ Quiet oil-free reciprocating compressor
- ✓ It has two manometers, one showing the pressure after reducing the valve (smaller in size) and the other the pressure in the tank (larger in size)
- ✓ The quick connection on the right of the reducing valve serves to supply consumers requiring regulated air pressure
- ✓ The quick connection behind the pressure reducing valve is for direct connection to the compressor tank
- ✓ Rubberized, sturdy wheels for mobile use