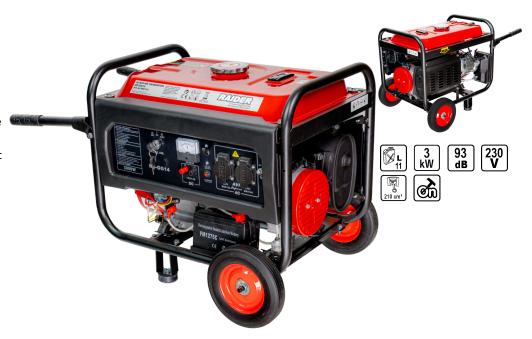

## Gasoline Generator 3kW electric start RD-GG14

Art. number: **090112** 

Barcode: 3800972031906

✓ The current generator "RD-GG14" has a power of 3kW

✓ It has an electric starter that makes it easy to start the

unit

✓ Easy to transport, making it suitable for a variety of purposes, and the gasoline engine provides stable power for a long sustained period of time without interruption

| Parameter                         | Measure Unit | Value          |
|-----------------------------------|--------------|----------------|
| Number of outputs                 |              | 2              |
| Number of plugs                   |              | 2              |
| Tank capacity (I)                 | 1            | 11             |
| Rated generator power output (kW) | kW           | 3              |
| Sound power level (dB)            | dB           | 93             |
| Dc output (V)                     | V            | 230            |
| Application                       |              | General Use    |
| Engine capacity (cm³)             | cm³          | 210            |
| Fuel type                         |              | Gasoline       |
| Rated voltage type                |              | Gasoline       |
| Ignition system                   |              | Electric Start |