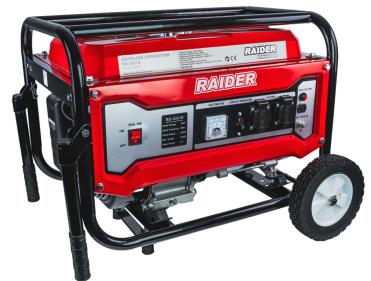

## **Gasoline Generator 3kW Wheels RD-GG18**

Art. number: **090118** 

Barcode: **3800972035461** 

✓ The generator has a maximum output of 3kW, making it suitable for powering a wide range of electrical appliances, including lighting, power tools, household appliances and more

✓ The RD-GG18 is equipped with a modern, economical gasoline engine that ensures stable operation and a long service life. The low level of fuel consumption means you'll get a longer run time on a single charge

✓ The generator has built-in wheels and convenient handles that make it easy to move, regardless of the terrain or the weight of the machine

✓ The generator has built-in protections that protect both the machine itself and the devices connected to it. The output current stabilization system ensures constant and safe electricity

| Parameter                         | Measure Unit | Value       |
|-----------------------------------|--------------|-------------|
| Number of plugs                   |              | 2           |
| Tank capacity (I)                 | I            | 15          |
| Fuel consumption (g/kWh)          | g/kWh        | 320         |
| Rated generator power output (kW) | kW           | 3           |
| Sound power level (dB)            | dB           | 96          |
| Dc output (V)                     | V            | 230         |
| Application                       |              | General Use |
| Engine capacity (cm³)             | cm³          | 208         |
| Fuel type                         |              | Gasoline    |
| Rated voltage type                |              | Gasoline    |
| Ignition system                   |              | Manual      |