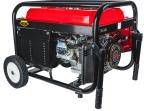

## **Gasoline Generator 3kW Wheels RD-GG18**

Art. number: **090118** 

Barcode: **3800972035461** 

✓ The generator has a maximum output of 3kW, making it suitable for powering a wide range of electrical appliances, including lighting, power tools, household appliances and more

✓ The RD-GG18 is equipped with a modern, economical gasoline engine that ensures stable operation and a long service life. The low level of fuel consumption means you'll get a longer run time on a single charge

✓ The generator has built-in wheels and convenient handles that make it easy to move, regardless of the terrain or the weight of the machine

✓ The generator has built-in protections that protect both the machine itself and the devices connected to it. The output current stabilization system ensures constant and safe electricity

| Parameter                         | Measure Unit | Value       |
|-----------------------------------|--------------|-------------|
| Number of plugs                   |              | 2           |
| Tank capacity (I)                 | I            | 15          |
| Fuel consumption (g/kWh)          | g/kWh        | 320         |
| Rated generator power output (kW) | kW           | 3           |
| Sound power level (dB)            | dB           | 96          |
| Dc output (V)                     | V            | 230         |
| Application                       |              | General Use |
| Engine capacity (cm³)             | cm³          | 208         |
| Fuel type                         |              | Gasoline    |
| Rated voltage type                |              | Gasoline    |
| Ignition system                   |              | Manual      |