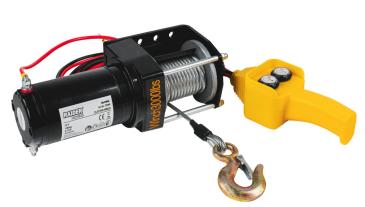

## Electric winch 12V 1360kg 3000lbs 2.2 kW Ø4.8mm 14m RD-EW09

Art. number: **121609** 

Barcode: **3800972032682** 

✓ The winch has an electric motor with a power of 2.2 kW ✓ This winch is capable of pulling or lifting a load of up to 1360 kg, making it suitable for a wide range of tasks, including extracting cars, ATVs, UTVs or small trailers from hard-to-reach places ✓ A rope with a diameter of 4.8 mm provides strength and resistance when pulling heavy objects. The length of 14 meters allows a significant reach, which is convenient when working in remote and hard-to-reach conditions

| 1 | 2<br><b>V</b> |
|---|---------------|
|   |               |

| TECHNICAL FEATURES    |              |             |
|-----------------------|--------------|-------------|
| Parameter             | Measure Unit | Value       |
| Rope diameter (mm)    | mm           | 4.8         |
| Rope length (m)       | m            | 14          |
| Maximum load (kg)     | kg           | 1360        |
| Rated input power (W) | W            | 2200        |
| Rated voltage (V)     | V            | 12          |
| Туре                  |              | With A Rope |