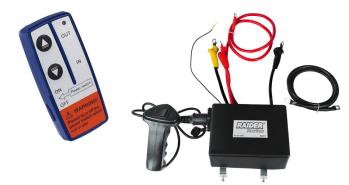

- ✓ The 2.76 kW electric motor guarantees reliability and efficiency
- ✓ The winch is equipped with a 24-meter steel rope with a diameter of 7.2 mm, which provides excellent strength and durability
- ✓ The RD-EW11 includes a remote control that allows easy and safe control of the winch from a distance. This increases safety when performing more complex towing operations and reduces the risk of injury