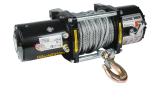

## Electric winch 12V 2722kg 6000lbs 2.76 kW Ø7.2mm 24m RD-EW11

Art. number: **121611** 

Barcode: 3800972032705

✓ With a maximum towing capacity of 2722kg, the RD-EW11 is capable of handling a wide variety of tasks, including towing cars from difficult terrain, towing boats or trailers, and even assisting in rescue operations

- ✓ The 2.76 kW electric motor guarantees reliability and efficiency
- ✓ The winch is equipped with a 24-meter steel rope with a diameter of 7.2 mm, which provides excellent strength and durability
- ✓ The RD-EW11 includes a remote control that allows easy and safe control of the winch from a distance. This increases safety when performing more complex towing operations and reduces the risk of injury

| TECHNICAL FEATURES    |              |       |  |  |  |
|-----------------------|--------------|-------|--|--|--|
| Parameter             | Measure Unit | Value |  |  |  |
| Rope diameter (mm)    | mm           | 7.2   |  |  |  |
| Rope length (m)       | m            | 24    |  |  |  |
| Maximum load (kg)     | kg           | 2722  |  |  |  |
| Rated input power (W) | W            | 2760  |  |  |  |
| Rated voltage (V)     | V            | 12    |  |  |  |