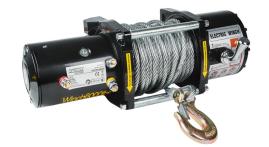

## Electric winch 12V 2722kg 6000lbs 2.76 kW Ø7.2mm 24m RD-EW11

Art. number: **121611** 

Barcode: 3800972032705

✓ With a maximum towing capacity of 2722kg, the RD-EW11 is capable of handling a wide variety of tasks, including towing cars from difficult terrain, towing boats or trailers, and even assisting in rescue operations

- ✓ The 2.76 kW electric motor guarantees reliability and efficiency
- ✓ The winch is equipped with a 24-meter steel rope with a diameter of 7.2 mm, which provides excellent strength and durability
- ✓ The RD-EW11 includes a remote control that allows easy and safe control of the winch from a distance. This increases safety when performing more complex towing operations and reduces the risk of injury

| TECHNICAL FEATURES    |              |       |  |  |  |
|-----------------------|--------------|-------|--|--|--|
| Parameter             | Measure Unit | Value |  |  |  |
| Rope diameter (mm)    | mm           | 7.2   |  |  |  |
| Rope length (m)       | m            | 24    |  |  |  |
| Maximum load (kg)     | kg           | 2722  |  |  |  |
| Rated input power (W) | W            | 2760  |  |  |  |
| Rated voltage (V)     | V            | 12    |  |  |  |