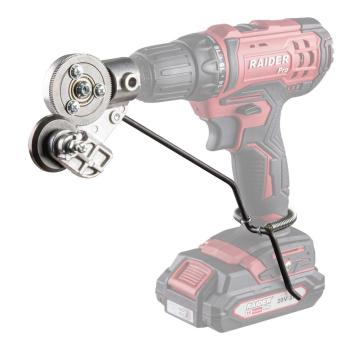

## **Drill Plate Cutter Attachment RD**

Art. number: **138003** 

Barcode: **3800972027619** 

✓ It is made of high-quality steel, which is strong and durable, with high wear resistance and can be used for a long time

✓ Easy to use and install, allowing for precision and high cutting speed

✓ With compact dimensions, it fits perfectly on the chuck of your drill or screwdriver

| LOGISTICS INFORMATION |           |                 |            |                               |                |
|-----------------------|-----------|-----------------|------------|-------------------------------|----------------|
|                       |           | Width           |            | Net                           |                |
| Type of package       | Quantity  | Length          | Volume     | Brutto                        | Barcode        |
|                       |           | Height          |            | Tara                          |                |
| pieces                | 1 pieces  | 4.5 x 20 x 9 cm | 0.00081 m3 | 0.4600 - 0.5000 - 0.0400 kg   | 3800972027619  |
| carton                | 50 pieces | 47 x 48 x 30 cm | 0.06768 m3 | 25.0000 - 25.0000 - 0.0000 kg | 38009720276194 |