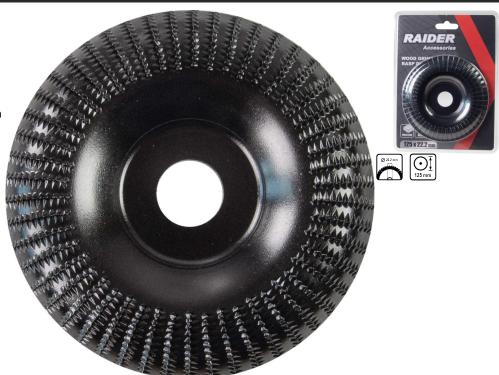

## Wood Grinding Shaping Disc 125x22.2mm Curved

Art. number: **140144**Barcode: **3800972031210** 

✓ Made of high quality carbon steel, more durable and resistant to wear and corrosion ✓ It has hundreds of sharp teeth that can quickly remove the desired amount of processed material

✓ Suitable for processing soft and hard wood

| TECHNICAL FEATURES       |              |          |  |
|--------------------------|--------------|----------|--|
| Parameter                | Measure Unit | Value    |  |
| Inner disc diameter (mm) | mm           | 22.2     |  |
| Disc diameter (mm)       | mm           | 125      |  |
| Туре                     |              | Grinding |  |