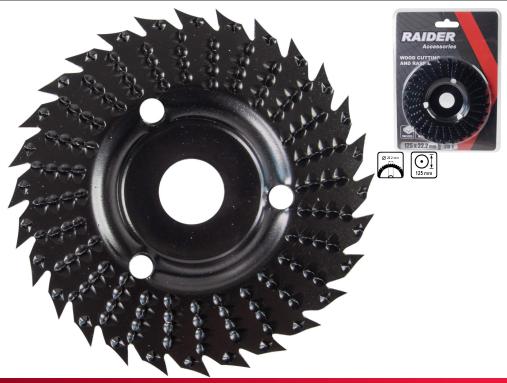

## Wood Cutting and Rasp Disc 125x22.2mm 28T

Art. number: **140145** 

Barcode: **3800972031227** 

✓ Rasp type teeth on both sides, arranged in lines towards the center. Removes material when changing the angle of inclination, where they limit the jamming of the disc

 ✓ With the disc it is possible to round corners, for example
✓ Combination disc designed for surface treatment, scoring and sanding of wood

| TECHNICAL FEATURES       |              |         |  |
|--------------------------|--------------|---------|--|
| Parameter                | Measure Unit | Value   |  |
| Inner disc diameter (mm) | mm           | 22.2    |  |
| Disc diameter (mm)       | mm           | 125     |  |
| Туре                     |              | Cutting |  |