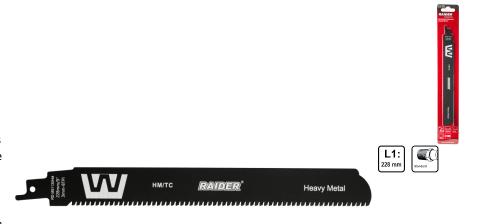

## Reciprocating Saw Blade Metal 228mm 3mm 8TPI RD-MS1130HM

Art. number: 155507

Barcode: 3800972033597

✓ The knife is designed to cut a variety of metal materials, including steel, aluminum and

other alloys

✓ At 228mm long, this knife is suitable for both more delicate tasks and larger projects. This length provides more control when cutting and makes it easier to work in hard-to-reach places

✓ Quality cutting teeth with a pitch - 8 TPI

✓ The blade is compatible with most standard reciprocating saws, making changing it quick and easy

| TECHNICAL FEATURES |              |          |  |  |  |  |
|--------------------|--------------|----------|--|--|--|--|
| Parameter          | Measure Unit | Value    |  |  |  |  |
| Length (mm)        | mm           | 228      |  |  |  |  |
| Grip               |              | Standard |  |  |  |  |
| Material           |              | НМ       |  |  |  |  |
| Application        |              | Metal    |  |  |  |  |
| Pitch (tpi)        | tpi          | 8        |  |  |  |  |