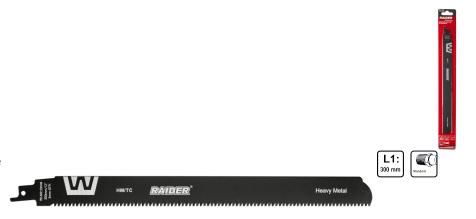

## Reciprocating Saw Blade Metal 300mm 3mm 8TPI RD-MS1230HM

Art. number: **155508** 

Barcode: **3800972033603** 

✓ The knife is designed to cut a variety of metal materials, including steel, aluminum and other alloys

✓ At 300mm long, this knife is suitable for both more delicate tasks and larger projects. This length provides more control when cutting and makes it easier to work in hard-to-reach places

✓ Quality cutting teeth with a pitch - 8 TPI

✓ The blade is compatible with most standard reciprocating saws, making changing it quick and easy

| TECHNICAL FEATURES |              |          |
|--------------------|--------------|----------|
| Parameter          | Measure Unit | Value    |
| Length (mm)        | mm           | 300      |
| Grip               |              | Standard |
| Material           |              | НМ       |
| Application        |              | Metal    |
| Pitch (tpi)        | tpi          | 8        |