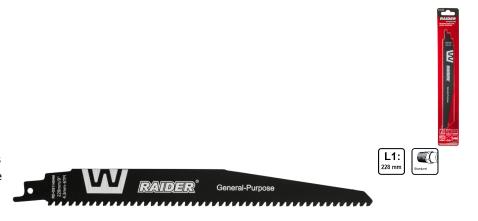

## Reciprocating Saw Blade Universal 228mm 4,3mm6TPIRD-GS1140HM

Art. number: 155511

Barcode: 3800972033634

- ✓ The RD-GS1140HM knife is designed to cut a wide range of materials, including wood, metal, plastic and even composite materials
- ✓ At 228mm long, this knife is suitable for both more delicate tasks and larger projects. This length provides more control when cutting and makes it easier to work in hard-to-reach places
- ✓ Quality cutting teeth with pitch 6 TPI
- ✓ The blade is compatible with most standard reciprocating saws, making changing it quick and easy

| TECHNICAL FEATURES |              |           |  |  |  |  |
|--------------------|--------------|-----------|--|--|--|--|
| Parameter          | Measure Unit | Value     |  |  |  |  |
| Length (mm)        | mm           | 228       |  |  |  |  |
| Grip               |              | Standard  |  |  |  |  |
| Material           |              | НМ        |  |  |  |  |
| Application        |              | Universal |  |  |  |  |
| Pitch (tpi)        | tpi          | 6         |  |  |  |  |