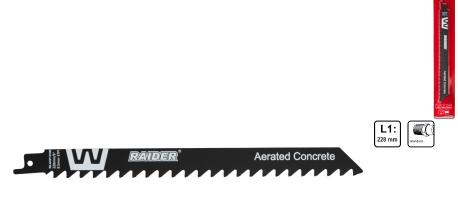

## Reciprocating Saw Blade AC 228mm 8,5mm 3TPI RD-ACS1141HM

Art. number: **155518** 

Barcode: **3800972033702** 

✓ Length: 228 mm, which provides excellent performance and convenience when cutting thicker bricks ✓ Teeth: 3TPI - suitable for cutting hard materials such as bricks, thanks to the reduced frequency of the teeth, which allows a deep and efficient cut ✓ Application: Ideal for professional and home projects involving cutting bricks, concrete blocks and

other building materials

| TECHNICAL FEATURES |              |                         |  |  |  |
|--------------------|--------------|-------------------------|--|--|--|
| Parameter          | Measure Unit | Value<br>228            |  |  |  |
| Length (mm)        | mm           |                         |  |  |  |
| Grip               |              | Standard                |  |  |  |
| Material           |              | НМ                      |  |  |  |
| Application        |              | Bricks,Aerated concrete |  |  |  |
| Pitch (tpi)        | tpi          | 3                       |  |  |  |