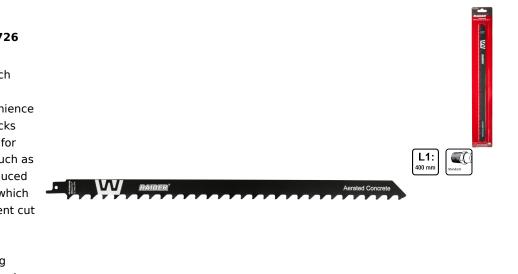

## Reciprocating Saw Blade AC 400mm 12,7mm 2TPI RD-ACS2041HM

## Art. number: **155520** Barcode: **3800972033726**

 Length: 400 mm, which provides excellent performance and convenience when cutting thicker bricks
Teeth: 2TPI - suitable for cutting hard materials such as bricks, thanks to the reduced frequency of the teeth, which allows a deep and efficient cut
Application: Ideal for professional and home projects involving cutting bricks, concrete blocks and other building materials

## TECHNICAL FEATURES

| Parameter   | Measure Unit | <b>Value</b><br>400      |  |  |
|-------------|--------------|--------------------------|--|--|
| Length (mm) | mm           |                          |  |  |
| Grip        |              | Standard                 |  |  |
| Material    |              | НМ                       |  |  |
| Application |              | Bricks, Aerated concrete |  |  |
| Pitch (tpi) | tpi          | 2                        |  |  |
|             |              |                          |  |  |