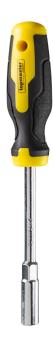

## Socket wrench with handle 10x125 mm TMP

Art. number: 221595

Barcode: **3800972027305** 

 ✓ Made of high-quality chrome-vanadium steel
✓ Handle made of slipresistant and weatherresistant thermoplastic rubber (TPR)

✓ Excellent resistance to cracking

| TECHNICAL FEATURES |                      |                |  |  |  |
|--------------------|----------------------|----------------|--|--|--|
| Parameter          | Measure Unit         | Value          |  |  |  |
| Diameter (mm)      | mm                   | 10             |  |  |  |
| Length (mm)        | mm                   | 230            |  |  |  |
| Material           |                      | Cr-V           |  |  |  |
| Generation         | Quitter of any again | 1st generation |  |  |  |
| Work length (mm)   | mm                   | 125            |  |  |  |
| Kind               |                      | Socket         |  |  |  |