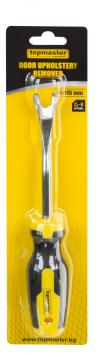

## Door upholstery remover 10X115mm TMP

Art. number: 223904

Barcode: 3800972027329

✓ Used for dismantling car
door panels and other types of
upholstery
✓ Made of high-quality
chrome-vanadium steel

- ✓ Working part length 115mm
- Distance between teeth 10 mm