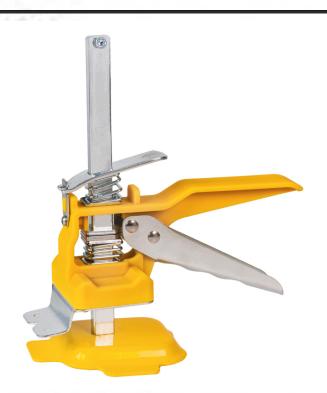

## **Raising clamp TMP**

Art. number: 250524

Barcode: **3800972031371** 

- ✓ Made of strong steel that ensures stability and durability during operation
- Ergonomic design specially designed for easy and comfortable use, which minimizes the strain on the hands and back
- Adjustable height for maximum comfort and efficiency
- ✓ It supports weights with a load of up to 250 kg
- ✓ The lifting height can be adjusted in the range of 10 to 80 mm
- Compact dimensions and light weight make the brace easy to store and transport

| TECHNICAL FEATURES   |                   |                 |  |
|----------------------|-------------------|-----------------|--|
| Parameter            | Measure Unit      | Value           |  |
| Units per set (pcs.) | pcs               | 1               |  |
| Material             | 4 8 4 4 4 4 4 4 4 | Stainless Steel |  |