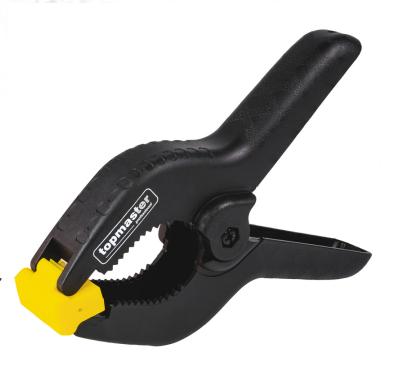

## **Spring Clamp 6" TMP**

Art. number: 250529

Barcode: 3800972034334

✓ It finds application in many situations, from construction and carpentry projects to home renovations and hobby

crafts

✓ With its movable tips and robust construction, it provides the necessary stability and precision when working with different materials

✓ Thanks to its ability to fix objects in the desired position, the vice allows the user to perform tasks with high precision, while freeing the hands to use other tools

✓ Whether it's assembling furniture, gluing details or working with metal, its design and mechanism guarantees a successful result