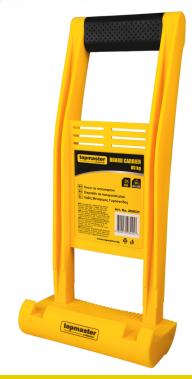

## **Board carrier 70 kg. TMP**

Art. number: **250531** 

Barcode: **3800972034457** 

- ✓ It is intended for carrying plasterboard and OSB boards✓ Made of high-quality ABS
- material, characterized by high resistance to mechanical damage
- ✓ It has an ergonomic handle with a non-slip coating for a secure grip
- ✓ Load capacity up to 80 kg