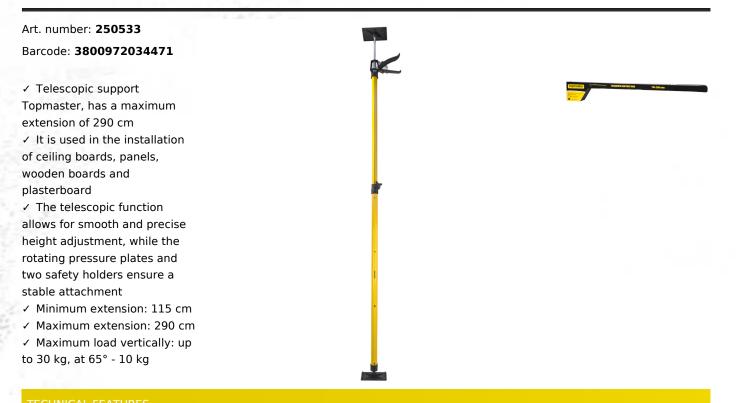

## Telescopic support rod 115-290mm TMP

| Parameter            | Measure Unit                                                                                                    | Value          |
|----------------------|-----------------------------------------------------------------------------------------------------------------|----------------|
| Falameter            | Measure offic                                                                                                   | value          |
| Units per set (pcs.) | pcs                                                                                                             | 1              |
| Material             |                                                                                                                 | Steel          |
| Generation           | 100 A 100 | 1st generation |