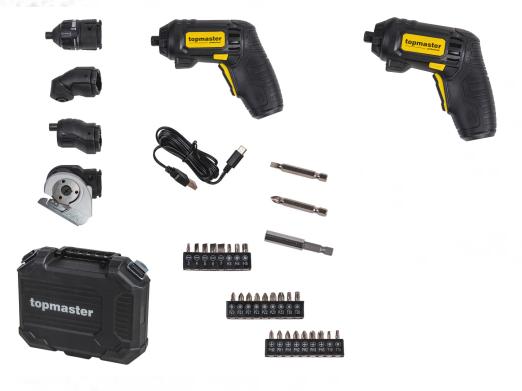

## Spinning attachment 1 pc Eccentric attachment 1 pc. Corner attachment 1 pc. 1 pc. Cutting attachment 1 pc. Bit holder 2 pcs. Extended headrests Bits 26 pcs. Charging USB cable 1 pc. 1 pc. Storage case