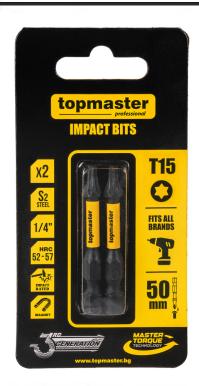

## Impact bits 50mm TX15, 2 units TMP

Art. number: 338736

Barcode: 3800972033177

- These bits are made of strong and durable steel that provides long life and excellent durability when working with different types of materials
- ✓ Ideal for a variety of applications including furniture assembly, repairs, construction work and other tasks requiring precision and reliability
- ✓ The set includes 2 bits of 50mm length and size T15 (Torx), making them ideal for working with Torx head screws
  ✓ Suitable for use with impact drivers and screwdrivers

| TECHNICAL FEATURES   |                          |                |  |  |  |  |
|----------------------|--------------------------|----------------|--|--|--|--|
| Parameter            | Measure Unit             | Value          |  |  |  |  |
| Units per set (pcs.) | pcs                      | 2              |  |  |  |  |
| Length (mm)          | mm                       | 50             |  |  |  |  |
| Length (mm)          | mm                       | er ar ar       |  |  |  |  |
| Magnet               | - 160 Att 6 197          | YES            |  |  |  |  |
| Material             | the second second second | S2 steel       |  |  |  |  |
| Generation           |                          | 3rd generation |  |  |  |  |
| Screw size           |                          | 1/4"           |  |  |  |  |
| Type                 |                          | T15            |  |  |  |  |