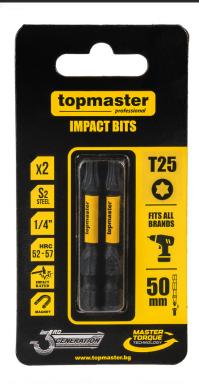

## Impact bits 50mm TX25, 2 units TMP

Art. number: 338738

Barcode: **3800972033191** 

✓ These bits are made of strong and durable steel that provides long life and excellent durability when working with different types of materials

- ✓ Ideal for a variety of applications including furniture assembly, repairs, construction work and other tasks requiring precision and reliability
- ✓ The set includes 2 bits of 50mm length and size T25 (Torx), making them ideal for working with Torx head screws
  ✓ Suitable for use with impact drivers and screwdrivers

| TECHNICAL FEATURES   |                       |                |  |  |  |  |
|----------------------|-----------------------|----------------|--|--|--|--|
| Parameter            | Measure Unit          | Value          |  |  |  |  |
| Units per set (pcs.) | pcs                   | 2              |  |  |  |  |
| Length (mm)          | mm                    | 50             |  |  |  |  |
| Length (mm)          | mm                    |                |  |  |  |  |
| Magnet               |                       | YES            |  |  |  |  |
| Material             | the second section is | S2 steel       |  |  |  |  |
| Generation           |                       | 3rd generation |  |  |  |  |
| Screw size           | The second second     | 1/4"           |  |  |  |  |
| Type                 |                       | T25            |  |  |  |  |