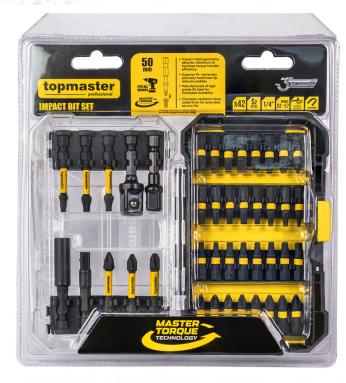

## 42 Units Impact Bit Set TMP

Art. number: **338742** Barcode: **3800972033238** 

 The wide range of bits covers almost all types of screws that you may encounter in everyday work
The materials used and quality workmanship ensure a long life of the bits even with intensive use

 The compact design and organized storage box make the kit easy to carry and use on site

 Essential for handymen, builders, technicians and other professionals who work with various types of screws and fasteners on a daily basis
Suitable for use with impact drivers and screwdrivers

## **TECHNICAL FEATURES**

| Parameter            | Measure Unit                                                                                                    | Value          |  |
|----------------------|-----------------------------------------------------------------------------------------------------------------|----------------|--|
| Units per set (pcs.) | pcs                                                                                                             | 42             |  |
| Magnet               | is the second | YES            |  |
| Material             |                                                                                                                 | S2 steel       |  |
| Generation           | a second state that a                                                                                           | 3rd generation |  |
| Screw size           |                                                                                                                 | 1/4"           |  |
| Туре                 |                                                                                                                 | PH,PZ,T,SL     |  |
|                      | 10 A                                                                         |                |  |