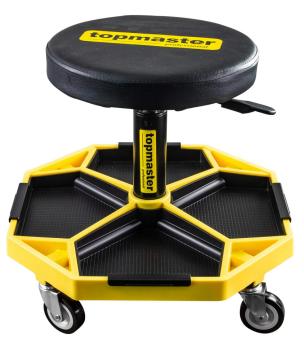

## Swivel creeper seat with storage trays TMP

Art. number: **348002** 

Barcode: 3800972026902

 Quick and easy adjustment to the desired height, enabled by the hydraulic cylinder
Comfortable circular seating area

 Equipped with 4 solid wheels that rotate 360° for easy and fast maneuverability
Practical and convenient storage compartments for tools and parts located directly under the chair seat
Maximum allowed weight of 136 kg.