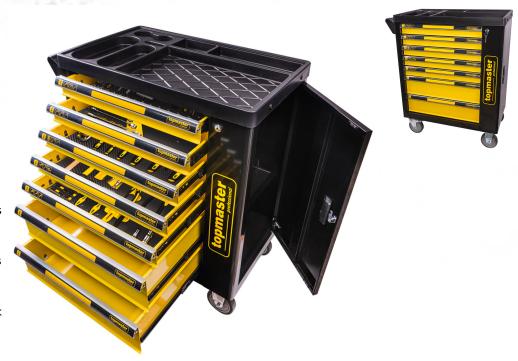

## Tool cabinet with 219 tools 7 drawers TMP

Art. number: **455550**Barcode: **3800972034822** 

- ✓ The TMP tool trolley is an extremely practical and professional solution for organizing and storing tools in workshops, garages or industrial sites
- ✓ The combination of 7 spacious drawers and a set of 219 high-quality parts ensures optimal functionality and convenience
- ✓ PVC top with compartments for small parts
- ✓ Wheels made of PVC + PP
- ✓ Side compartment with lock