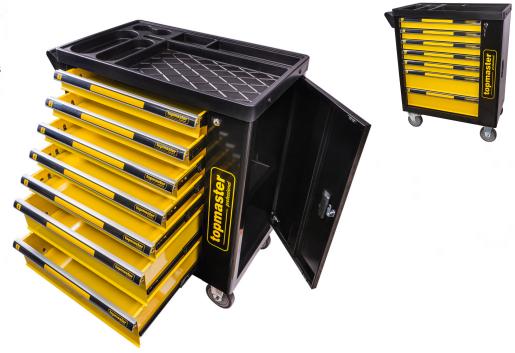

## Tool cabinet for tools 7 drawers TMP

Art. number: **455560** 

Barcode: 3800972034839

 7 drawers of varying depths for storing a variety of tools and accessories

- ✓ Equipped with sliding mechanisms that ensure smooth and silent opening
- Centralized locking option for increased security of contents
- ✓ Ideal for storing tools, accessories and other work accessories, the TMP trolley provides a reliable and practical solution for any type of workshop