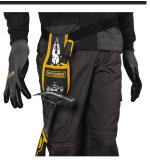

## Art. number: **499965** Barcode: **3800972035027**

 The metal holder is sturdy and stable, providing quick access to the hammer without disturbing the balance
Easily attaches to a belt, providing convenience and flexibility on the move
This tool pouch is an ideal choice for handymen, builders and repair specialists who want to have the most important tools at hand