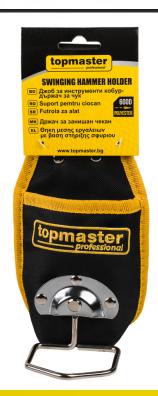

## Swinging Hammer holder TMP

## Art. number: **499965** Barcode: **3800972035027**

 The metal holder is sturdy and stable, providing quick access to the hammer without disturbing the balance
Easily attaches to a belt, providing convenience and flexibility on the move
This tool pouch is an ideal choice for handymen, builders and repair specialists who want to have the most important tools at hand

topmaster professional

| TECHNICAL FEATURES |                                       |                |  |  |
|--------------------|---------------------------------------|----------------|--|--|
| Parameter          | Measure Unit                          | Value          |  |  |
| Material           | 1 1 1 1 1 1 1 1 1 1 1 1 1 1 1 1 1 1 1 | Polyester      |  |  |
| Generation         |                                       | 1st generation |  |  |