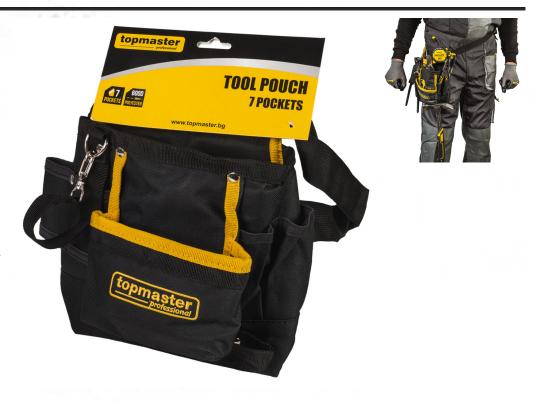

## **Tool pouch 7 pockets TMP**

Art. number: **499967** 

Barcode: **3800972035041** 

- ✓ This tool pouch is ideal for builders, repairmen and DIY enthusiasts looking for a reliable and practical solution for carrying their essential tools
- ✓ Seven compartments: Offers a variety of pockets of different sizes suitable for storing hand tools, screwdrivers, pliers and other accessories
- Compact and lightweight design: Ideal for long workdays without causing discomfort when carrying
- Convenience and accessibility: Ergonomically positioned compartments allow quick access to tools, saving time and effort