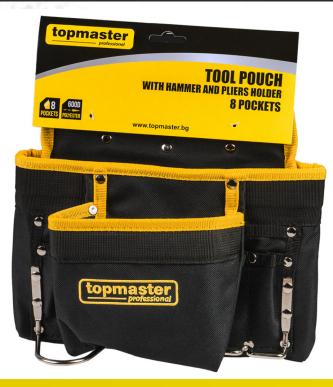

## Tool pouch with hammer and pliers holder 8 pockets TMP

Art. number: **499968** 

Barcode: **3800972035058** 

- ✓ Includes pockets of different sizes suitable for screwdrivers, pliers, knives, wrenches and other tools
- Sturdy metal holder that ensures stable fixation of the hammer
- Specially designed place for pliers that prevents falling and provides convenient access
- ✓ Optimal organization and easy access to essential tools
- Save time when working thanks to intelligently arranged compartments