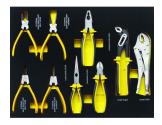

| EQUIPMENT                  |         |
|----------------------------|---------|
| Combination wrenches       | 13 pcs. |
| Bit sockets                | 23 pcs. |
| Deep sockets 1/4 "         | 9 pcs.  |
| Hex key                    | 9 pcs.  |
| Ratchet 1/2 "              | 1 pc.   |
| 1/2 " sockets              | 17 pcs. |
| Extension bar 1/2 "        | 2 pc.   |
| Universal joint 1/2 "      | 1 pc.   |
| T-shaped 1/2 " sliding bar | 1 pc.   |
| Ratchet 3/8 "              | 1 pc.   |
| 3/8" sockets               | 15 pcs. |
| Universal joint 3/8 "      | 1 pc.   |
| Extension bar 3/8 "        | 2 pc.   |
| T-shaped 3/8 " sliding bar | 1 pc.   |
| Ratchet 1/4 "              | 1 pc.   |
| Screwdriver 1/4 "          | 1 pc.   |
| Extension bar 1/4 "        | 2 pc.   |
| 1/4" sockets               | 13 pcs. |
| Universal joint 1/4 "      | 1 pc.   |
| T-shaped 1/4 " sliding bar | 1 pc.   |
| Screwdrivers               | 12 pcs. |
| Bits                       | 40 pcs. |
| Pliers                     | 9 pcs.  |
| T-handle hex keys          | 6 pcs.  |