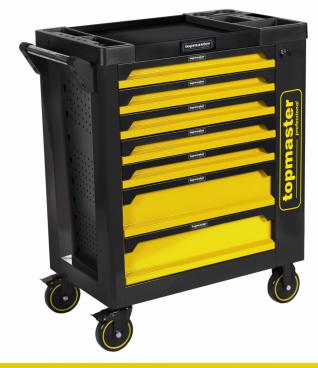

## **Tool cabinet WITH 182 tools 7 drawers TMP**

Art. number: **499999** 

Barcode: **3800972018877** 

✓ Worktop made of durable

metal

✓ Exceptionally robust handle for quick & easy

transportation to the desired place

✓ Wheels made of PVC + PP

✓ 7x drawers

| TECHNICAL FEATURES  |              |       |  |
|---------------------|--------------|-------|--|
| Parameter           | Measure Unit | Value |  |
| Number of parts/kit | pcs.         | 182   |  |