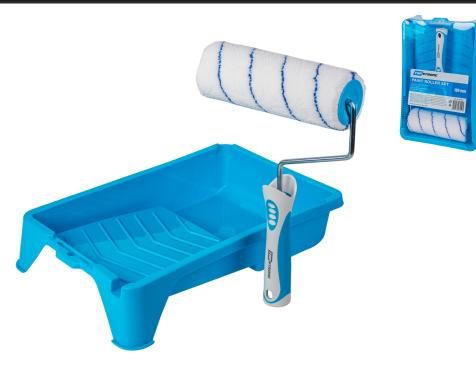

## 180 mm Paint roller set TS

## Art. number: **540667** Barcode: **3800972034495**

The included roller is
180mm wide, making it
suitable for covering large
areas with less effort. It is an
ideal size for painting walls,
ceilings and other large
surfaces, ensuring even paint
application

 ✓ It is made of a soft and absorbent texture that absorbs an optimal amount of paint and distributes it evenly on the surface

 The set includes a practical tub that allows you to easily dip the roller in the paint and remove the excess amount.
The tub has a relief surface that helps to evenly distribute the paint on the roller, preventing oversaturation