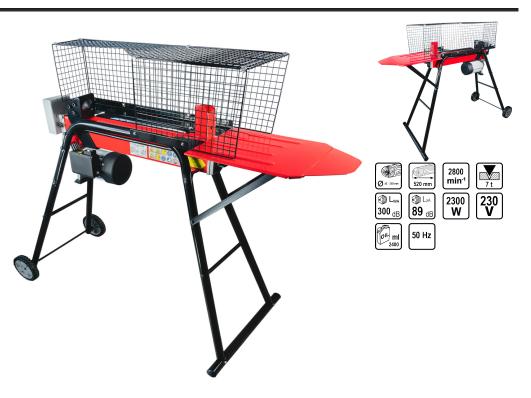

## Log Splitter 52cm 7t 2300W Stand RD-LGS04

Art. number: **060003** Barcode: **3800972032262** 

 The motor has a power of 2300 W, which in turn provides excellent performance

The machine develops a maximum pressure of 7 tons, which allows to split even the hardest logs quickly and safely
It has a stand, which makes the machine easy to transport and position. This makes it much easier to move it to different places in your yard or workspace. The stand is equipped with two wheels
The robust construction of the RD-LGS04 ensures long life and resistance to mechanical damage

## TECHNICAL FEATURES

| Parameter                                            | Measure Unit | Value                    |
|------------------------------------------------------|--------------|--------------------------|
| Material diameter (mm)                               | mm           | 50 - 250                 |
| Material length (mm)                                 | mm           | 520                      |
| Maximum no- load speed (min-1)                       | min-1        | 2800                     |
| Maximum chopping force (t)                           | t            | 7                        |
| Maximum stroke of the cylinder (mm)                  | mm           | 300                      |
| Sound power level lwa uncertainty $k = 3$ (dB)       | dB           | 300                      |
| Sound pressure level lpa uncertainty $k = 3 (dB(A))$ | dB(A)        | 89                       |
| Rated input power (W)                                | W            | 2300                     |
| Rated voltage (V)                                    | V            | 230                      |
| Maximum oil tank capacity (ml)                       | ml           | 2400                     |
| Rated voltage type                                   |              | Corded - Electrical Grid |
| Frequency (Hz)                                       | Hz           | 50                       |
| Protection class                                     |              | IP54                     |