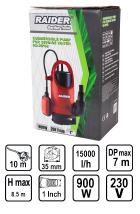

## TECHNICAL FEATURES

| Parameter                    | Measure Unit | Value                    |
|------------------------------|--------------|--------------------------|
| Cable length (m)             | m            | 10                       |
| Maximum particle size (mm)   | mm           | 35                       |
| Maximum delivery rate (l/h)  | l/h          | 15000                    |
| Maximum submersion depth (m) | m            | 7                        |
| Maximum delivery height (m)  | m            | 8.5                      |
| Discharge port (")           | Inch         | 1                        |
| Rated input power (W)        | W            | 900                      |
| Rated voltage (V)            | V            | 230                      |
| Application                  |              | Sewage Water             |
| Rated voltage type           |              | Corded - Electrical Grid |