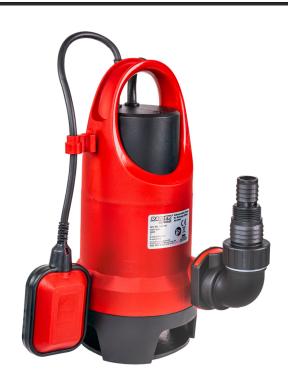

## Submersible Pump 900W 1" 250L/min 8,5m 35mm RD-WP68

## Art. number: **070175** Barcode: **3800972030312**

 Power of 900W for efficient and fast pumping of large amounts of water
Flow rate of 250L/min ( 15,000l/h ): the high flow rate allows quick pumping of

water, making it ideal for emergency situations such as floods

 The pump is capable of pumping water up to a height of 8,5 meters, making it suitable for use in deep wells and reservoirs

## TECHNICAL FEATURES

| Parameter                    | Measure Unit | Value                    |
|------------------------------|--------------|--------------------------|
| Cable length (m)             | m            | 10                       |
| Maximum particle size (mm)   | mm           | 35                       |
| Maximum delivery rate (l/h)  | l/h          | 15000                    |
| Maximum submersion depth (m) | m            | 7                        |
| Maximum delivery height (m)  | m            | 8.5                      |
| Discharge port (")           | Inch         | 1                        |
| Rated input power (W)        | W            | 900                      |
| Rated voltage (V)            | V            | 230                      |
| Application                  |              | Sewage Water             |
| Rated voltage type           |              | Corded - Electrical Grid |