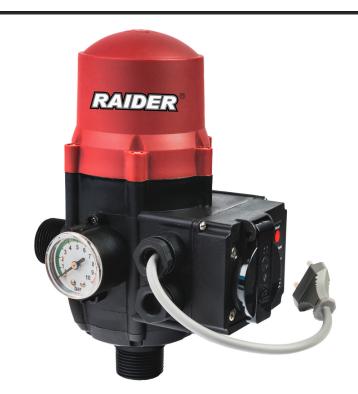

## Automatic Pump Controller 2.2kW 1" with Socket RD-EPC03

Art. number: **070189** 

Barcode: 3800972033429

- ✓ Maximum power of 2.2 kW, making it compatible with a wide range of pumps, including centrifugal and submersible models
- ✓ 1" diameter inlet and outlet, allowing easy installation into standard water systems
- ✓ Provides automatic pump on and off depending on pressure, which increases energy efficiency and reduces electricity costs
- ✓ Increased safety with builtin dry-running protection preventing serious pump damage, saving on repair and maintenance costs

| TECHNICAL FEATURES             |              |                          |  |
|--------------------------------|--------------|--------------------------|--|
| Parameter                      | Measure Unit | Value                    |  |
| Maximum working pressure (bar) | bar          | 2.5<br>1                 |  |
| Discharge port (")             | Inch         |                          |  |
| Rated input power (W)          | W            | 2200                     |  |
| Rated voltage type             |              | Corded - Electrical Grid |  |
| Suction apature (")            |              | 1                        |  |