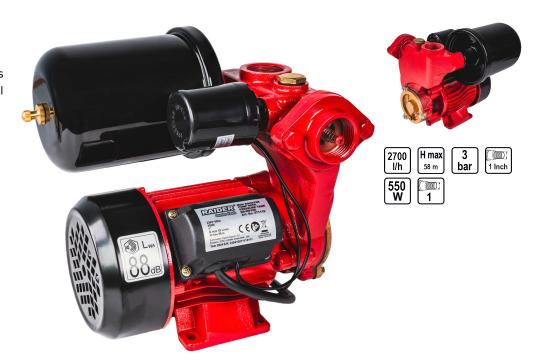

## Mini Booster Pump&Pressure Tank 550W 1" 45L/min 58m RD-WP550

Art. number: **071110** 

Barcode: **3800972032651** 

- ✓ The compact design makes the hydrophore easy to install and use in limited spaces
- ✓ Made of high quality materials ensuring durability and corrosion resistance
- ✓ Maximum flow rate of 45 liters per minute, suitable for meeting various household needs
- ✓ Automatic control: With built-in automation for switching on and off when water is needed

| TECHNICAL FEATURES             |              |                          |  |
|--------------------------------|--------------|--------------------------|--|
| Parameter                      | Measure Unit | Value                    |  |
| Maximum delivery rate (l/h)    | l/h          | 2700                     |  |
| Maximum delivery height (m)    | m            | 58                       |  |
| Maximum working pressure (bar) | bar          | 3                        |  |
| Discharge port (")             | Inch         | 1                        |  |
| Rated input power (W)          | W            | 550                      |  |
| Rated voltage type             |              | Corded - Electrical Grid |  |
| Suction apature (")            |              | 1                        |  |