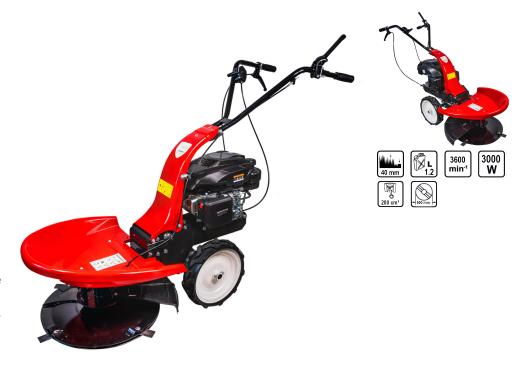

## Drum Mower 200cc 3kW (4hp) 60cm RD-DM01

Art. number: **075017** 

Barcode: 3800972030718

✓ With a 200cc engine and 3kW (4hp) power, the RD-DM01 mower provides enough power to efficiently cut thick

and tall grass

✓ With a cutting width of 60 cm, this mower covers a significant area with each pass, reducing the time and effort required to manage lawns

✓ The mowing disc has 4 cutting blades which are made of hardened steel. The side guard prevents grass clippings from flying off, ensuring clean material deposition

| TECHNICAL FEATURES             |              |          |  |
|--------------------------------|--------------|----------|--|
| Parameter                      | Measure Unit | Value    |  |
| Mowing height (mm)             | mm           | 40       |  |
| Tank capacity (I)              | l            | 1.2      |  |
| Maximum no- load speed (min-1) | min-1        | 3600     |  |
| Rated input power (W)          | W            | 3000     |  |
| Engine capacity (cm³)          | cm³          | 200      |  |
| Rated voltage type             |              | Gasoline |  |
| Width (mm)                     | mm           | 600      |  |