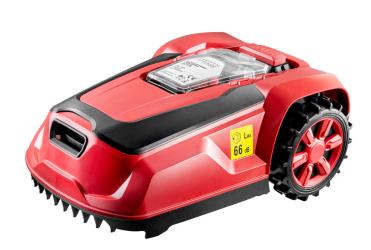

## Brushless Robot Lawn Mower 220mm 20V 4Ah 1200m2 App RD-RLM45

Art. number: **075345** 

Barcode: 3800972029347

✓ It is equipped with a brushless motor, and the maximum recommended mowing area is up to 1200 m².

- ✓ It has a robust housing and an LED display, with the possibility of WI-FI control
- ✓ The mower cannot be started without entering the PIN code
- ✓ It has a mulching function and a rain sensor
- ✓ It has three blades and a sensor to lift or tip the mower

| Parameter                      | Measure Unit | Value   |
|--------------------------------|--------------|---------|
| Mowing height (mm)             | mm           | 25,60   |
| Battery capacity (Ah)          | Ah           | 4       |
| Maximum no- load speed (min-1) | min-1        | 3100    |
| Maximum cutting area (m²)      | m²           | 1200    |
| Rated voltage (V)              | V            | 20      |
| Battery type                   |              | Li-lon  |
| Rated voltage type             |              | Battery |