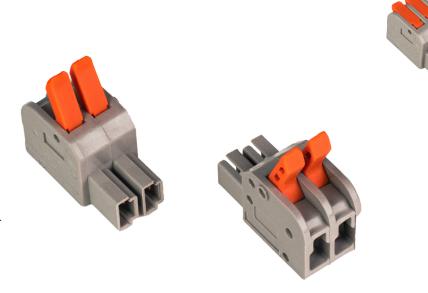

## Connectors 2 pcs. for Boundary Wire - Robot RD-RLM44 & RLM45

Art. number: **075349** Barcode: **3800972029385** 

✓ Connector used to extend the boundary cable of robotic lawnmowers

 The connector provides a stable and reliable electrical connection

 The design of the connectors allows quick and easy installation, as well as convenient service in case of need for replacement or repair

| Parameter      | Measure Unit | Value |
|----------------|--------------|-------|
| Packing (pcs.) | pcs          | 2     |