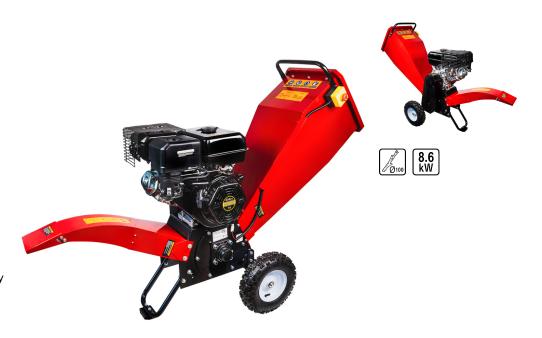

## Gasoline Shredder 420cc 8,6kW 100mm RD-GSH02

Art. number: **075352** 

Barcode: **3800972030701** 

✓ The engine with a volume of 420cc and a power of 8.6kW ensures high performance and efficiency when shredding branches

- ✓ The ability to shred branches with a diameter of up to 100mm allows the processing of different types of plant material, making it versatile and convenient for different tasks
- The large wheels and sturdy frame ensure easy movement and maneuverability, making it easy to work on different terrains
- ✓ Suitable for a variety of applications including garden waste processing, mulch preparation and compost
- ✓ The RD-GSH02 is ideal for maintaining large gardens, parks and farms where large amounts of plant material are generated

| TECHNICAL FEATURES     |              |          |  |
|------------------------|--------------|----------|--|
| Parameter              | Measure Unit | Value    |  |
| Cutting capacity (mm)  | mm           | 100      |  |
| Rated input power (kW) | kW           | 8.6      |  |
| Rated voltage type     |              | Gasoline |  |