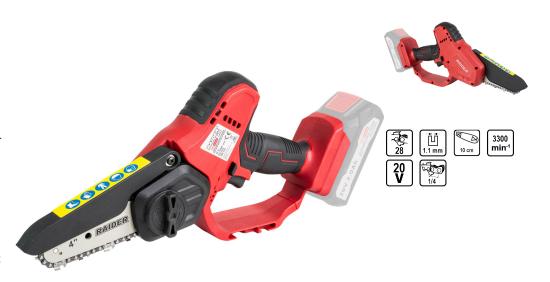

## R20 Cordl.Gard. Pruner 100mm (4") 1/4".043" 28 Solo RDP-GP20

Art. number: 075721

Barcode: **3800972029262** 

 Convenient and practical, extremely suitable for trimming and shaping trees and bushes, cutting wooden beams, etc.

✓ It has a cover located over the cutting chain, ensuring safety during operation

✓ Quick and easy keyless chain tensioning system

✓ A firm and secure grip, thanks to the thin handle, which is equipped with a soft anti-slip coating

✓ The machine comes without battery and charger

| TECHNICAL FEATURES             |              |         |  |
|--------------------------------|--------------|---------|--|
| Parameter                      | Measure Unit | Value   |  |
| Number of lead units           |              | 28      |  |
| Chain gauge (mm)               | mm           | 1.1     |  |
| Guide rail length (cm)         | cm           | 10      |  |
| Maximum no- load speed (min-1) | min-1        | 3300    |  |
| Rated voltage (V)              | V            | 20      |  |
| Chain speed (m/s)              | m/s          | 5       |  |
| Rated voltage type             |              | Battery |  |
| Chain pitch (")                |              | 1/4     |  |