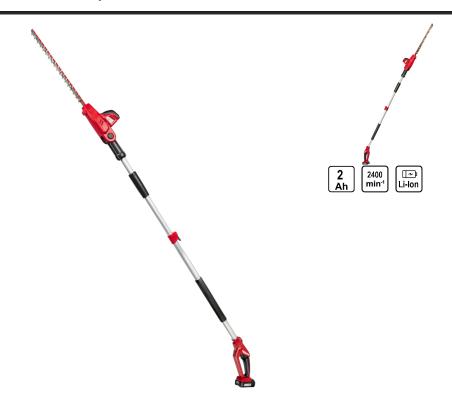

## R20 Cordless Hedge Trimmer 2,4m 430mm 18mm 2Ah RDP-KHT20

Art. number: **075749**Barcode: **3800972030671** 

- ✓ With a long 43cm blade, the brush cutter can cover large areas in one go, ensuring maximum efficiency and saving time when trimming ✓ The telescopic design allows the model to be extended up to 2.4m, making it easier to access tall bushes and trees, without the need for a ladder
- ✓ The hedge trimmer is equipped with a 2Ah lithiumion battery that provides continuous operation without the need for frequent charging ✓ The light construction and ergonomic design ensure maximum comfort during prolonged work

| TECHNICAL FEATURES             |              |         |  |  |  |
|--------------------------------|--------------|---------|--|--|--|
| Parameter                      | Measure Unit | Value   |  |  |  |
| Blade length (mm)              | mm           | 430     |  |  |  |
| Battery capacity (Ah)          | Ah           | 2       |  |  |  |
| Maximum no- load speed (min-1) | min-1        | 2400    |  |  |  |
| Battery type                   |              | Li-lon  |  |  |  |
| Rated voltage type             |              | Battery |  |  |  |