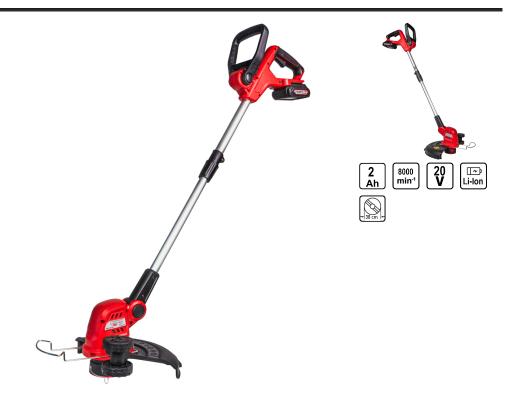

## R20 Cordless Grass Trimmer 300mm Al 2Ah RDP-CGT20

Art. number: **075751**Barcode: **3800972031401** 

- ✓ The RDP-CGT20 mowertrimmer from the R20 series is a highly efficient tool designed for the maintenance of lawns and gardens
- ✓ Adjustable handle that allows height customization according to the user's needs
- ✓ Ergonomic handle with rubber coating for comfort during long work
- ✓ The model is suitable for maintaining lawns in small and medium-sized gardens, mowing hard-to-reach places, around trees, along walls and fences, easily shaping the edges of lawns for a professional finish

| TECHNICAL FEATURES             |              |         |  |  |
|--------------------------------|--------------|---------|--|--|
| Parameter                      | Measure Unit | Value   |  |  |
| Battery capacity (Ah)          | Ah           | 2       |  |  |
| Maximum no- load speed (min-1) | min-1        | 8000    |  |  |
| Rated voltage (V)              | V            | 20      |  |  |
| Battery type                   |              | Li-lon  |  |  |
| Rated voltage type             |              | Battery |  |  |
| Mowing width (cm)              | cm           | 30      |  |  |